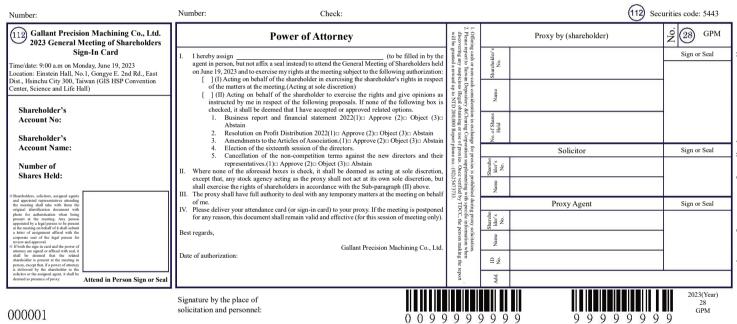

## **Instructions for Proxy Statement**

- 1. Please make a request for the provision of contents of proxy solicitation letters and printing materials, or reference solicitors' proxy statements and printing materials compiled by the Company before issuing your proxy in order to figure out the backgrounds of both the solicitor and the director candidate and the solicitors' opinions to the items of Meeting accurately.
- The proxy agent who is not the shareholder of the Company shall fill the identification number or unified business number.
- In the situation where a trust enterprise or stock affairs agent acts as the solicitor, the proxy agent shall fill its unified business number in the column of Shareholder Number.
- Other proposals are listed in accordance with the rules.
- In the event that any shareholder who has appointed a proxy to attend a general meeting later intends to attend the meeting in person or to exercise his or her voting power by way of a written ballot or through electronic transmission, he or she shall, at least two days prior to the date of such general meeting, serve the Company with a separate written notice revoking his previous appointment of the proxy. Votes by way of proxy shall remain valid if the relevant shareholder fails to revoke his appointment of such proxy before the prescribed time.
- For the form of proxy statement, please see the second copy.

2. In accordance with Article 6, Item 1 of the Power of Attorney Rules, where a shareholder entrusts a trust enterprise or a stock affairs agency to serve as the solicitor, the name of the appointing shareholder must be filled in.